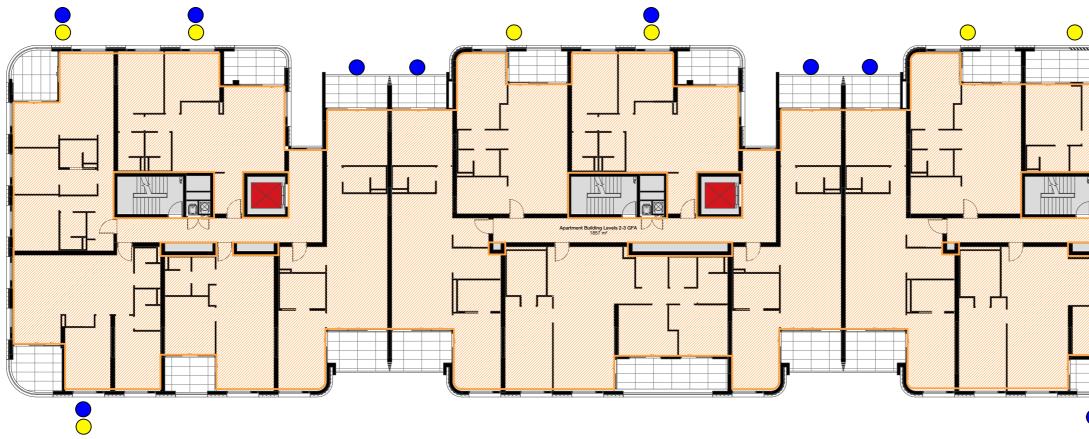

Bates Smart Pty Ltd ABN 70 004 999 400

**BATESSMART** 

| Key:       |                                                  | DEVELOPMENT APPLICATION                   | Lot S3, Newmarket Green Scale<br>Barker Street, Randwick, NSW Drawn                                                                                                                                                                                                                                                                                                                                                                                                                                                                                                                                                                                                                                                                                                                                                                                                                                                                                                                                                                                                                                                                                                                                                                                                                                                                                                                                                                                                                                                                                                                                                                                                                                                                                                                                                                                                                                                                                                                                                                                                                                                            |        |
|------------|--------------------------------------------------|-------------------------------------------|--------------------------------------------------------------------------------------------------------------------------------------------------------------------------------------------------------------------------------------------------------------------------------------------------------------------------------------------------------------------------------------------------------------------------------------------------------------------------------------------------------------------------------------------------------------------------------------------------------------------------------------------------------------------------------------------------------------------------------------------------------------------------------------------------------------------------------------------------------------------------------------------------------------------------------------------------------------------------------------------------------------------------------------------------------------------------------------------------------------------------------------------------------------------------------------------------------------------------------------------------------------------------------------------------------------------------------------------------------------------------------------------------------------------------------------------------------------------------------------------------------------------------------------------------------------------------------------------------------------------------------------------------------------------------------------------------------------------------------------------------------------------------------------------------------------------------------------------------------------------------------------------------------------------------------------------------------------------------------------------------------------------------------------------------------------------------------------------------------------------------------|--------|
|            | Gross Floor Area = 1204 m <sup>2</sup>           | 88/2017<br>Amended/Additional Information | Lot S3<br>Area Calculation Plans Level 6                                                                                                                                                                                                                                                                                                                                                                                                                                                                                                                                                                                                                                                                                                                                                                                                                                                                                                                                                                                                                                                                                                                                                                                                                                                                                                                                                                                                                                                                                                                                                                                                                                                                                                                                                                                                                                                                                                                                                                                                                                                                                       | ).<br> |
|            | Cross Ventilated = 9 dwellings                   | Randwick City Council<br>30 January 2018  | C 13.01.18 DA Issue YL HC Detected dimensions and she conditions piror to commencement of any work, the purchase or ordering of BIM Drawing and or the Drawing on a conditions piror to commencement of any work, the purchase or ordering of Drawing on a conditions piror to commencement of any work, the purchase or ordering of Drawing on a conditions piror to commencement of any work, the purchase or ordering of Drawing on the |        |
| $\bigcirc$ | 2 hours solar access at mid-winter = 9 dwellings | Records Received                          | B 24.06.17 DA lissue YL MA Do not scale drawings - refer to figured dimensions only. Any disorepancies shall immediately be referred to<br>A 22.11.16 DA lissue E0 MA the architect for clarification.<br>Perision Date Description Initial Checked All drawings may not be reproduced or distributed without prior permission from the architect.                                                                                                                                                                                                                                                                                                                                                                                                                                                                                                                                                                                                                                                                                                                                                                                                                                                                                                                                                                                                                                                                                                                                                                                                                                                                                                                                                                                                                                                                                                                                                                                                                                                                                                                                                                             |        |