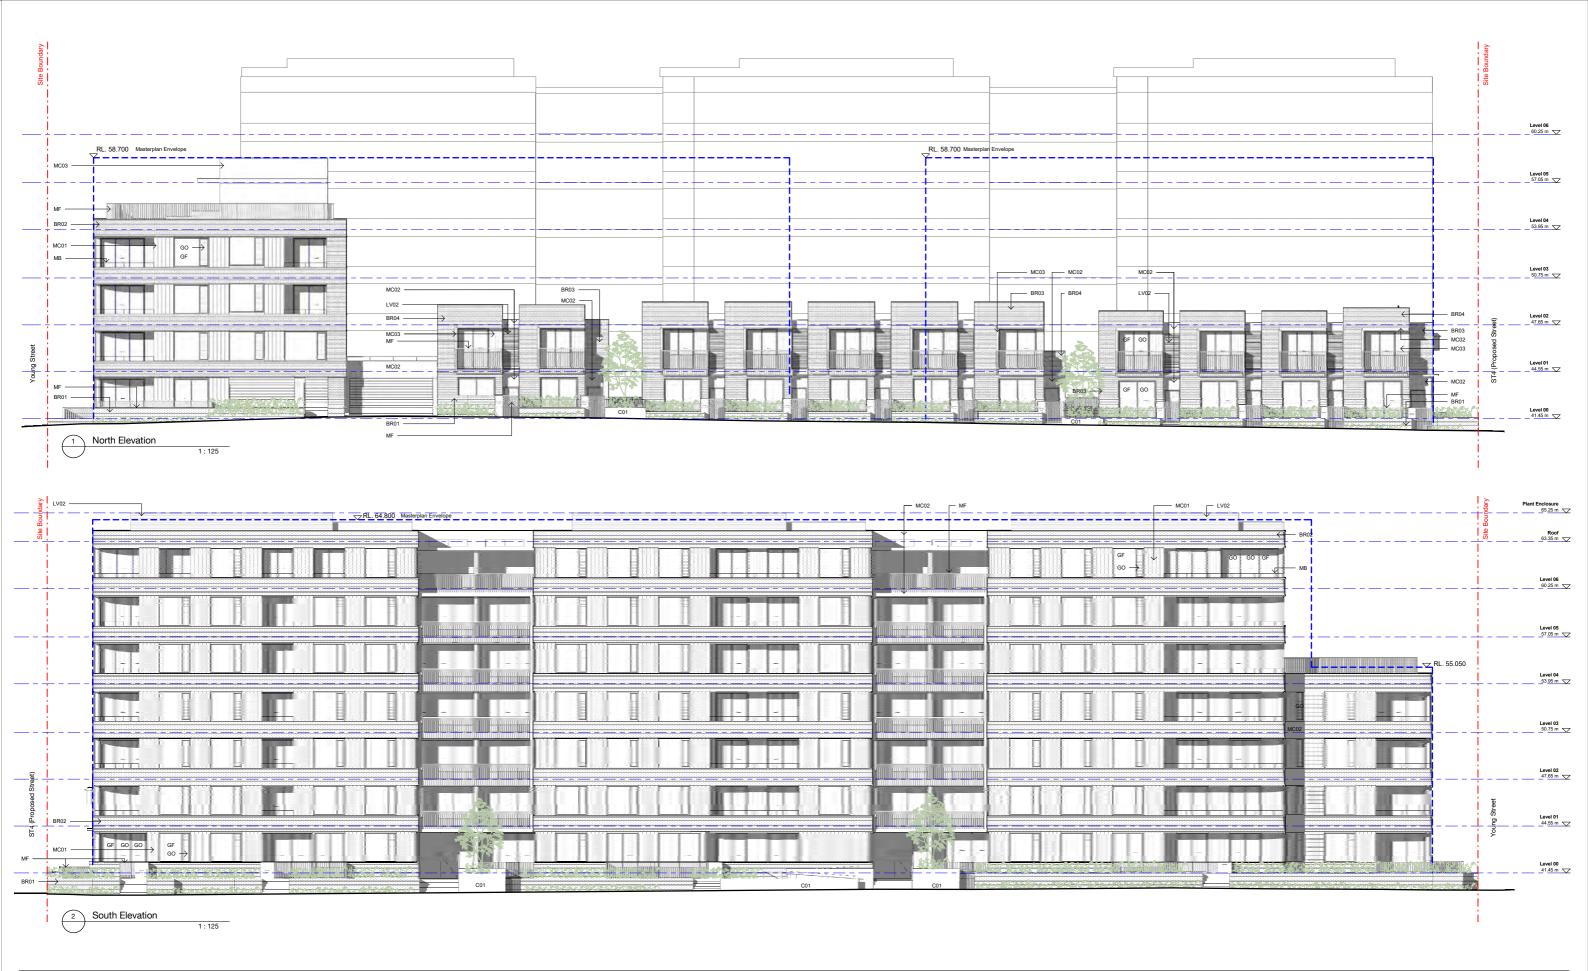

## MATERIAL LEDGED

- BR01
   Dark-coloured dry pressed clay brick
   LV01
   Vertical fixed aluminum louvres

   BR02
   Buff-colured clay brick
   LV02
   Horizontal fixed aluminum louvres

   BR03
   Mid-tone dry pressed clay brick
   MC01
   Bronze coloured scalloped metal cladding

   BR04
   Mid-tone dry pressed clay brick
   MC02
   Dark colour metal cladding

   C01
   Feature planters (precast concrete or stone)
   MC02
   Dark colour metal cladding

   GO
   Operable glazing
   MF
   Dark bronze coloured metal cladding

   GF
   Fixed glazing
   MB
   Bronze coloured metal handrail

   GP
   Opaque
   MB
   Bronze coloured metal handrail
- 88/2017 Amended/Additional Information Randwick City Council

30 January 2018 Records Received

**DEVELOPMENT APPLICATION** 

| C<br>B   | 19.01.18 | DA Issue |             | YL      | HC      |
|----------|----------|----------|-------------|---------|---------|
| В        | 24.08.17 | DA Issue |             | YL      | MA      |
| A        | 22.11.16 | DA Issue |             | EO      | MA      |
| Revision | Date     |          | Description | Initial | Checked |
|          |          |          |             |         |         |

| Lot S3, Newmarket Gree<br>Barker Street, Randwick |  |
|---------------------------------------------------|--|
| Lot S3<br>North & South Elevations                |  |

All drawings may not be repro-