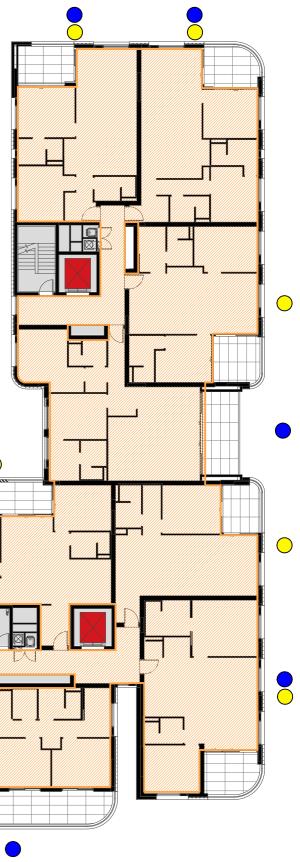

Bates Smart Pty Ltd ABN 70 004 999 400

**BATESSMART** 

| Key:       |                                                  | DEVELOPMENT APPLICATION                   | Lot S3, Newmarket Green Scale<br>Barker Street, Randwick, NSW Drawn                                                                                                                                                                                                                                                                                                                                                                                                                                                                                                                                                                                                                                                                                                                                                                                                                                                                                                                                                                                                                                                                                                                                                                                                                                                                                                                                                                                                                                                                                                                                                                                                                                                                                                                                                                                                                                                                                                                                                                                                                                                            |        |
|------------|--------------------------------------------------|-------------------------------------------|--------------------------------------------------------------------------------------------------------------------------------------------------------------------------------------------------------------------------------------------------------------------------------------------------------------------------------------------------------------------------------------------------------------------------------------------------------------------------------------------------------------------------------------------------------------------------------------------------------------------------------------------------------------------------------------------------------------------------------------------------------------------------------------------------------------------------------------------------------------------------------------------------------------------------------------------------------------------------------------------------------------------------------------------------------------------------------------------------------------------------------------------------------------------------------------------------------------------------------------------------------------------------------------------------------------------------------------------------------------------------------------------------------------------------------------------------------------------------------------------------------------------------------------------------------------------------------------------------------------------------------------------------------------------------------------------------------------------------------------------------------------------------------------------------------------------------------------------------------------------------------------------------------------------------------------------------------------------------------------------------------------------------------------------------------------------------------------------------------------------------------|--------|
|            | Gross Floor Area = 1204 m <sup>2</sup>           | 88/2017<br>Amended/Additional Information | Lot S3<br>Area Calculation Plans Level 6                                                                                                                                                                                                                                                                                                                                                                                                                                                                                                                                                                                                                                                                                                                                                                                                                                                                                                                                                                                                                                                                                                                                                                                                                                                                                                                                                                                                                                                                                                                                                                                                                                                                                                                                                                                                                                                                                                                                                                                                                                                                                       | ).<br> |
|            | Cross Ventilated = 9 dwellings                   | Randwick City Council<br>30 January 2018  | C 13.01.18 DA Issue YL HC Detected dimensions and she conditions piror to commencement of any work, the purchase or ordering of BIM Drawing and or the Drawing on a conditions piror to commencement of any work, the purchase or ordering of Drawing on a conditions piror to commencement of any work, the purchase or ordering of Drawing on a conditions piror to commencement of any work, the purchase or ordering of Drawing on the |        |
| $\bigcirc$ | 2 hours solar access at mid-winter = 9 dwellings | Records Received                          | B 24.06.17 DA lissue YL MA Do not scale drawings - refer to figured dimensions only. Any disorepancies shall immediately be referred to<br>A 22.11.16 DA lissue E0 MA the architect for clarification.<br>Perision Date Description Initial Checked All drawings may not be reproduced or distributed without prior permission from the architect.                                                                                                                                                                                                                                                                                                                                                                                                                                                                                                                                                                                                                                                                                                                                                                                                                                                                                                                                                                                                                                                                                                                                                                                                                                                                                                                                                                                                                                                                                                                                                                                                                                                                                                                                                                             |        |